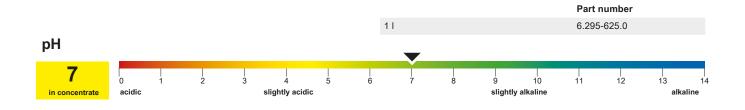

# Dosage and yield:

| Content: | Cleaning method:                 | Primary mixture: | Dosage:     | Contamination: | Productivity: |
|----------|----------------------------------|------------------|-------------|----------------|---------------|
| 1000 ml  | Hot water high-pressure cleaners |                  | 6 ml/°dH m³ |                | 8300 I        |